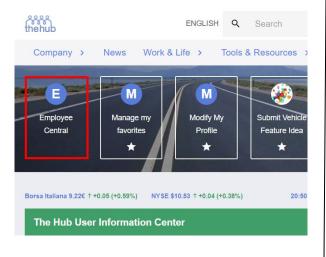

**Step 1**: Log in to Employee Central and select **My Human Resources**.

Step 2: Select Non-Skilled Hourly Referral Submission

**Step 3**: You will be directed to the following screen to begin your submission. Review eligibility and then select **Submit New Referral**.