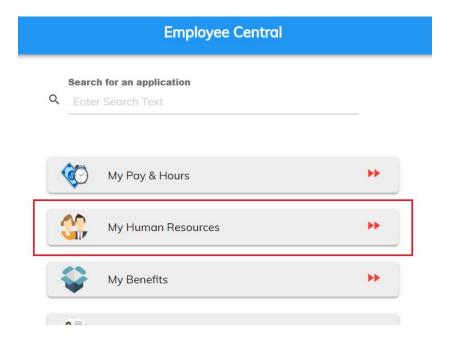

**Step 1**: Log in to Employee Central and select **My Human Resources**.

Step 2: Select Non-Skilled Hourly Referral Submission

**Step 3**: You will be directed to the following screen to begin your submission. Review eligibility and then select **Submit New Referral**.