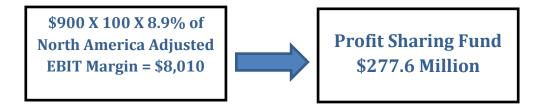

## **How the Profit-Sharing Plan Works:**

**STEP 1:** Create "Profit Sharing Fund" using the \$900 / 1% Formula (formula increased to \$900 / 1% per 2019 CBA -previously \$800)

**STEP 2:** Create the "Profit Share Per Compensated Hour" by dividing the Profit Sharing Fund by the total compensated hours of all Members: