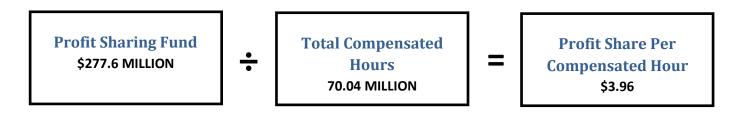

## **How the Profit-Sharing Plan Works:**

**STEP 1:** Create "Profit Sharing Fund" using the \$900 / 1% Formula (formula increased to \$900 / 1% per 2019 CBA -previously \$800)

**STEP 2:** Create the "Profit Share Per Compensated Hour" by dividing the Profit Sharing Fund by the total compensated hours of all Members: