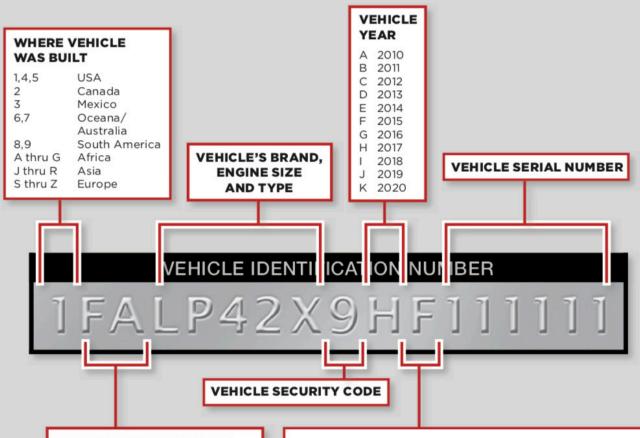

# What's in a VIN?

F

1

#### VEHICLE MANUFACTURER

B.C or D Starts with F Ford Starts with G C4 Jeep Lincoln

FCA USA **General Motors** 

## Vehicle Recommendations

One way to tell if you are buying a UAWmade vehicle is to consult the list on the opposite page. If it has an asterisk, you need to do a little detective work. The vehicle sticker will tell you the final assembly plant as well as the Vehicle Identification Number (VIN).

The UAW recommends buying certain Canadian-built vehicles because they are built by our brothers and sisters in Canada's Unifor union and have significant UAWmade content that supports the jobs of our brothers and sisters in transmission, foundry, stamping and parts plants. Those are listed under Unifor.

And just because a vehicle VIN starts with a 1, 2, 4, or 5, doesn't automatically mean it's a recommended buy. Vehicles not on the list that start with these numerals are made in nonunion plants.

#### PLANT THAT ASSEMBLED THE VEHICLE

#### CODES FOR FORD PLANTS

- Ford Ohio Assembly Plant, Avon Lake, OH D
- Ford Kentucky Truck Assembly, Louisville, KY E
  - Ford Dearborn Truck Assembly, Dearborn, MI
- G Ford Chicago Assembly Plant, Chicago, IL
- K Ford Kansas City Assembly Plant, Claycomo, MO
- Ford Michigan Assembly Plant, Warren, MI L
- U Ford Louisville Assembly Plant, Louisville, KY
- W Ford Wayne Stamping and Assembly Plant, Wayne, MI
- 5 Ford Flat Rock Assembly, Flat Rock, MI
- В Ford Oakville Assembly Plant, Oakville, Ontario, Canada

#### CODES FOR GM PLANTS

- GM Lansing Grand River Assembly Plant, Lansing, MI 0
- 1 GM Wentzville Assembly, Wentzville, MO
- 2 GM Spring Hill Assembly Plant, Spring Hill, TN
- 4 GM Orion Assembly Plant, Lake Orion, MI 5
  - GM Bowling Green Assembly Plant, Bowling Green, KY
- 7 GM Lordstown Assembly Plant, Lordstown, OH
- F GM Fairfax Assembly Plant, Fairfax, KS
- F GM Flint Truck Assembly Plant, Flint, MI
- J GM Lansing Delta Township Assembly Plant, Lansing, MI
- R GM Arlington Assembly Plant, Arlington, TX
- U GM Detroit/Hamtramck Assembly, Detroit, MI
- Ζ GM Fort Wayne Truck Assembly Plant, Fort Wayne, IN
- 6 GM CAMI Automotive Assembly, Ingersol, Ontario, Canada
  - GM Oshawa Car Assembly Plant, Oshawa, Ontario, Canada

#### CODES FOR FCA USA PLANTS

- FCA USA Jefferson North Assembly Plant, Detroit, MI C
- D FCA USA Belvidere Assembly Plant, Belvidere, IL
- N FCA USA Sterling Heights Assembly Plant, Sterling Heights, MI
- S FCA USA Warren Truck Assembly Plant, Warren, MI
- L/W FCA USA Toledo North Assembly Plant, Toledo, OH
- н FCA Canada Brampton, Assembly Plant, Brampton, Ontario, Canada
- FCA Canada Windsor Assembly Plant, Windsor, Ontario, Canada R

When purchasing a vehicle marked with an asterisk, it's important to check the Vehicle Identification Number (VIN). A VIN beginning with "1" or "4" or "5" identifies a U.S.-made vehicle; a "2" identifies a Canadian-made vehicle; a "3" identifies a vehicle made in Mexico. Not all vehicles made in the United States or Canada are built by union-represented workers. Vehicles not listed here, even if produced in the United States or Canada are built by union-represented workers. Vehicles not listed here, even if produced in the United States or Canada are built by union-represented workers. Vehicles not listed here, even if produced in the United States or Canada.