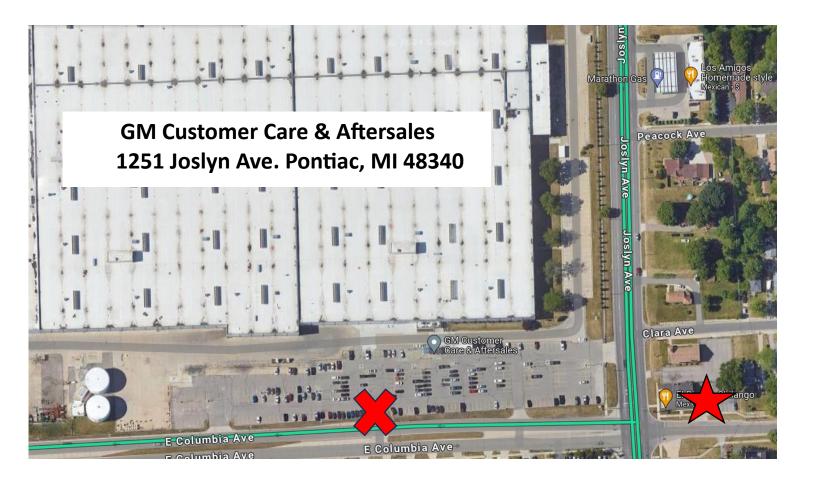

Parking Available at the RED ★ Rally Held at the RED 💢

## \*\*\* PLEASE SEE MAP ON PAGE 2 \*\*\*

**Rally at the Middle Gate on E. Columbia Ave.** 